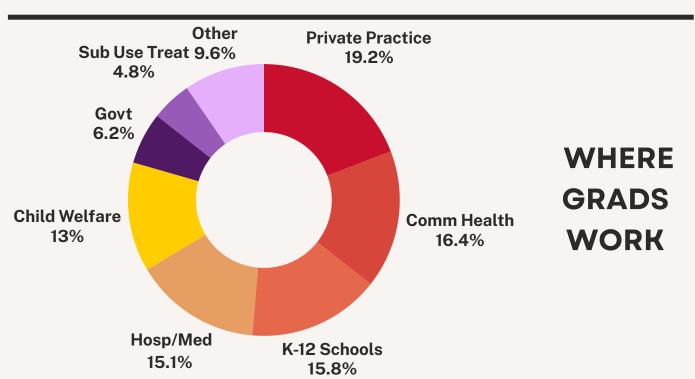

## 1ST JOB AFTER MSW GRAD SURVEY

50% Response Rate MACRO, MACRO/CLINICAL

10%

**CLINICAL, CLINICAL/MACRO** 

90%