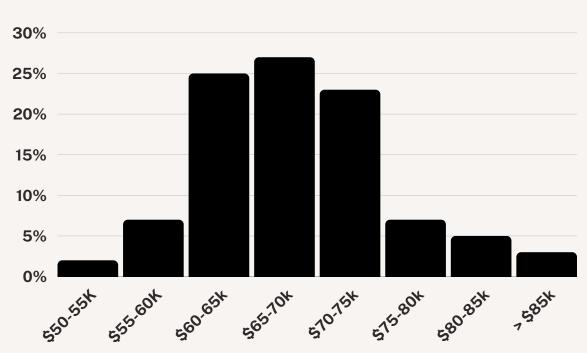

## STARTING FULL-TIME SALARY

Average salary for grads is \$67-\$72k

Over 48% of grads learned of jobs from field placement agency

Over 38% received starting salaries of \$70k+

| <b>51</b> % | <b>Prior to Grad</b> |
|-------------|----------------------|
| 23%         | W/in 1 Month         |
| 11%         | W/in 2 Months        |
| 9%          | W/in 3 Months        |
| <b>5</b> %  | W/in 4-5 Months      |
|             |                      |